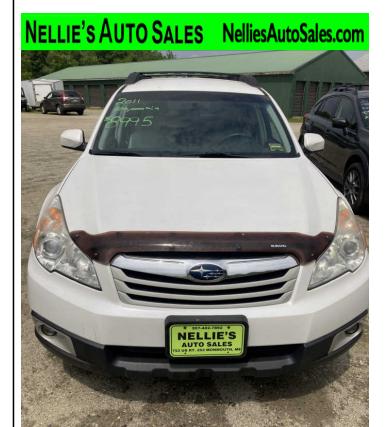

## 2011 SUBARU OUTBACK 2.5I PREMIUM

\$8,995

753 US ROUTE 202 NORTH MONMOUTH ME,04265

Scan QR Code or Click Here

753 Route 202 North Monmouth, ME 04265 207-402-7892

VIN: 4S4BRBCC6B3383892

STK#: 975

EXTERIOR COLOR: WHITE

DRIVETRAIN: AWD
TRIM: 2.5I PREMIUM
CONDITION: USED

MPG HIGHWAY: 27

COLOR: WHITE

**MILEAGE: 101723** 

INTERIOR COLOR: WHITE TRANSMISSION: AUTOMATIC ENGINE: 2.5L H4 DOHC 16V

MPG CITY: 19

Child Safety Door Locks